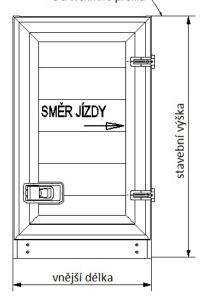

### Standard set:

- External dimensions of the superstructure
  - Outer WIDTH
- is the distance between the outer surfaces of both portals
- doors, flaps and blinds are not included
- Outer LENGTH
- is the distance between the outer corner profiles
- Construction height
- it is from the upper outer corner profile to the lower one (for Alubox without cross members) or to the lower surface of the cross members (the profile of the threshold fits approx. 5 mm lower)

- Inner WIDTH
- is the distance between doors, flaps or blinds (does not include drum)
- Inner LENGTH
- is the distance between the inner corner profiles
- Internal height
- is from the upper inner corner profile to the threshold of the portal