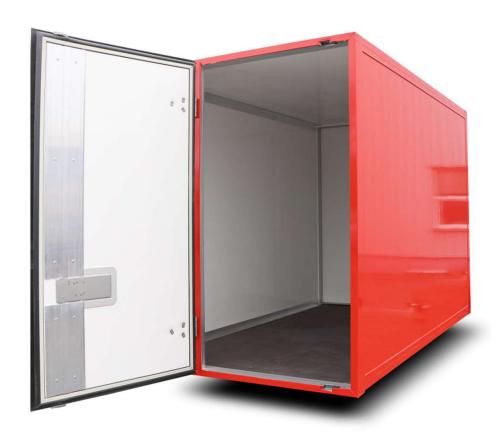

## Description of the ALU Box set

### Standard set:

- External dimensions of the superstructure
  - Outer WIDTH
- is the distance between the outer surfaces of both portals
- doors, flaps and blinds are not included
- Outer LENGTH
- is the distance between the outer corner profiles
- Construction height
- it is from the upper outer corner profile to the lower one (for Alubox without cross members) or to the lower surface of the cross members (the profile of the threshold fits approx. 5 mm lower)

- Inner WIDTH
- is the distance between doors, flaps or blinds (does not include drum)
- Inner LENGTH
- is the distance between the inner corner profiles
- Internal height
- is from the upper inner corner profile to the threshold of the portal