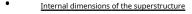

- Inner WIDTH
- is the distance between doors, flaps or blinds (does not include drum)
- Inner LENGTH
- is the distance between the inner corner profiles
- Internal height
- is from the upper inner corner profile to the threshold of the portal