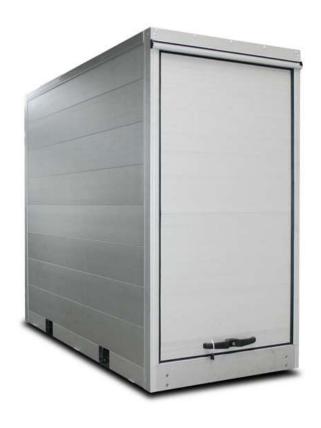

- Wall / ceiling filling
  - profiles anodized / PES 25
  - anodized profiles
  - PES 25 panel
- Floor
- <u>Crossbars</u>
  - NO
  - 70 anodized
  - 90 anodized
  - <u>70 Al</u>
  - 90 Al
- Floor
  - <u>Plywood 15mm</u>
  - Plywood 18mm
- Door
  - <u>NO</u>
  - one
  - two
- For flap
  - NO
  - one
  - two
- For the blind
  - <u>NO</u>
  - one
  - two

- it is necessary to add a card with a blind to the set (adds time to install the blind)

• <u>Door filler</u> - NO

anodized profiles

- only for sides from profiles

- PES 25 panel

- only for sides from the panel