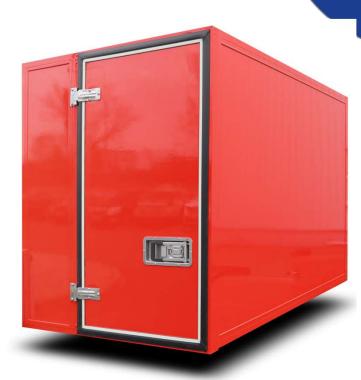

- panel PES 17

- only for sides from the panel

Closing the door

- PUSH-Mini

- PUSH

<u>ni</u>

Location of the lock

- only in one profile

- informative field

- only when filling doors from profiles

Number of hinges

- 2 until5 for each door

- active only when entering the door

Box roof

- <u>NO</u>

Chequered - 2/3.5 mm