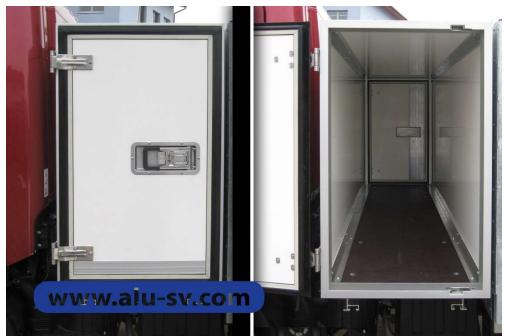

- Inner WIDTH
- is the distance between doors, flaps or blinds (does not include drum)
- Inner LENGTH
- is the distance between the inner corner profiles
- Internal height
- is from the upper inner corner profile to the threshold of the portal

- Wall / ceiling filling
  - profiles anodized / PES 25
  - anodized profiles
  - PES 25 panel
- Floor
- <u>Crossbars</u>
  - NO
  - 70 anodized
  - 90 anodized
  - <u>70 Al</u>
  - 90 Al
- Floor
  - <u>Plywood 15mm</u>
  - Plywood 18mm
- Door
  - <u>NO</u>
  - one
  - two
- For flap
  - NO
  - one
  - two
- For the blind
  - <u>NO</u>
  - one
  - two