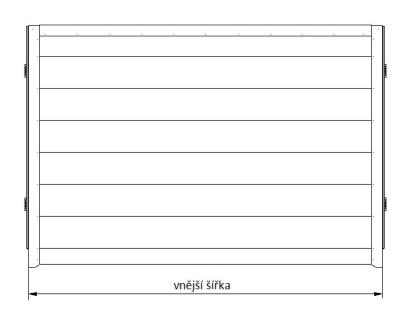

### Standard set:

- External dimensions of the superstructure
  - Outer WIDTH
- is the distance between the outer surfaces of both portals
- doors, flaps and blinds are not included
- Outer LENGTH
- is the distance between the outer corner profiles
- Construction height
- it is from the upper outer corner profile to the lower one (for Alubox without cross members) or to the lower surface of the cross members (the profile of the threshold fits approx. 5 mm lower)