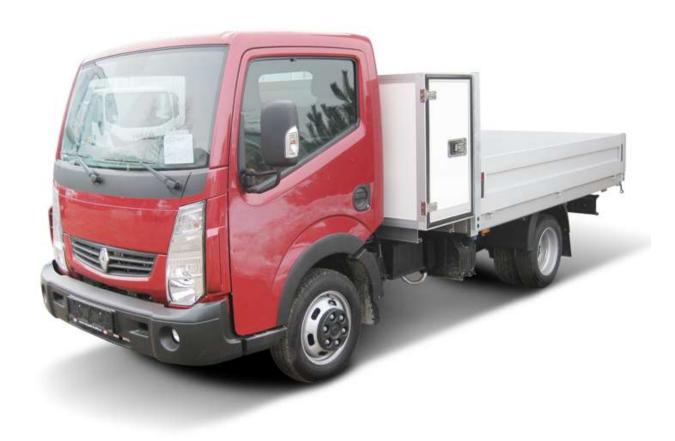

## Description of the ALU Box set

### Standard set:

- External dimensions of the superstructure
  - Outer WIDTH
- is the distance between the outer surfaces of both portals
- doors, flaps and blinds are not included
- Outer LENGTH
- is the distance between the outer corner profiles
- Construction height
- it is from the upper outer corner profile to the lower one (for Alubox without cross members) or to the lower surface of the cross members (the profile of the threshold fits approx. 5 mm lower)