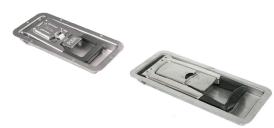

- panel PES 17

- only for sides from the panel

Closing the door

- PUSH-Mini

- PUSH

<u>ni</u>

Location of the lock

- only in one profile

- informative field

- only when filling doors from profiles

Number of hinges

- 2 until5 for each door

- active only when entering the door

Box roof

- <u>NO</u>

Chequered - 2/3.5 mm