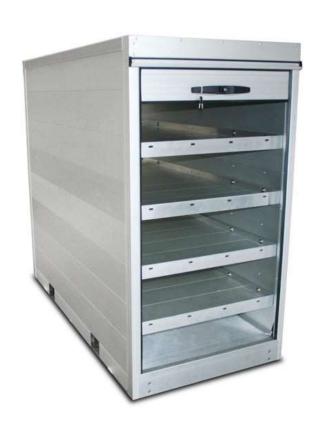

Surface treatment of profiles -anodized

 $\hbox{- for side profiles}\\$ 

- inactive field

Shelf

Number

- <u>1</u> until<u>5</u>

• <u>Material</u>

anodized profiles

- plywood 15

- plywood 18

- panel PES 17

- PES 25 panel

• End profile

- profile U elox

- profile L40 anodized

- profile L60 anodized